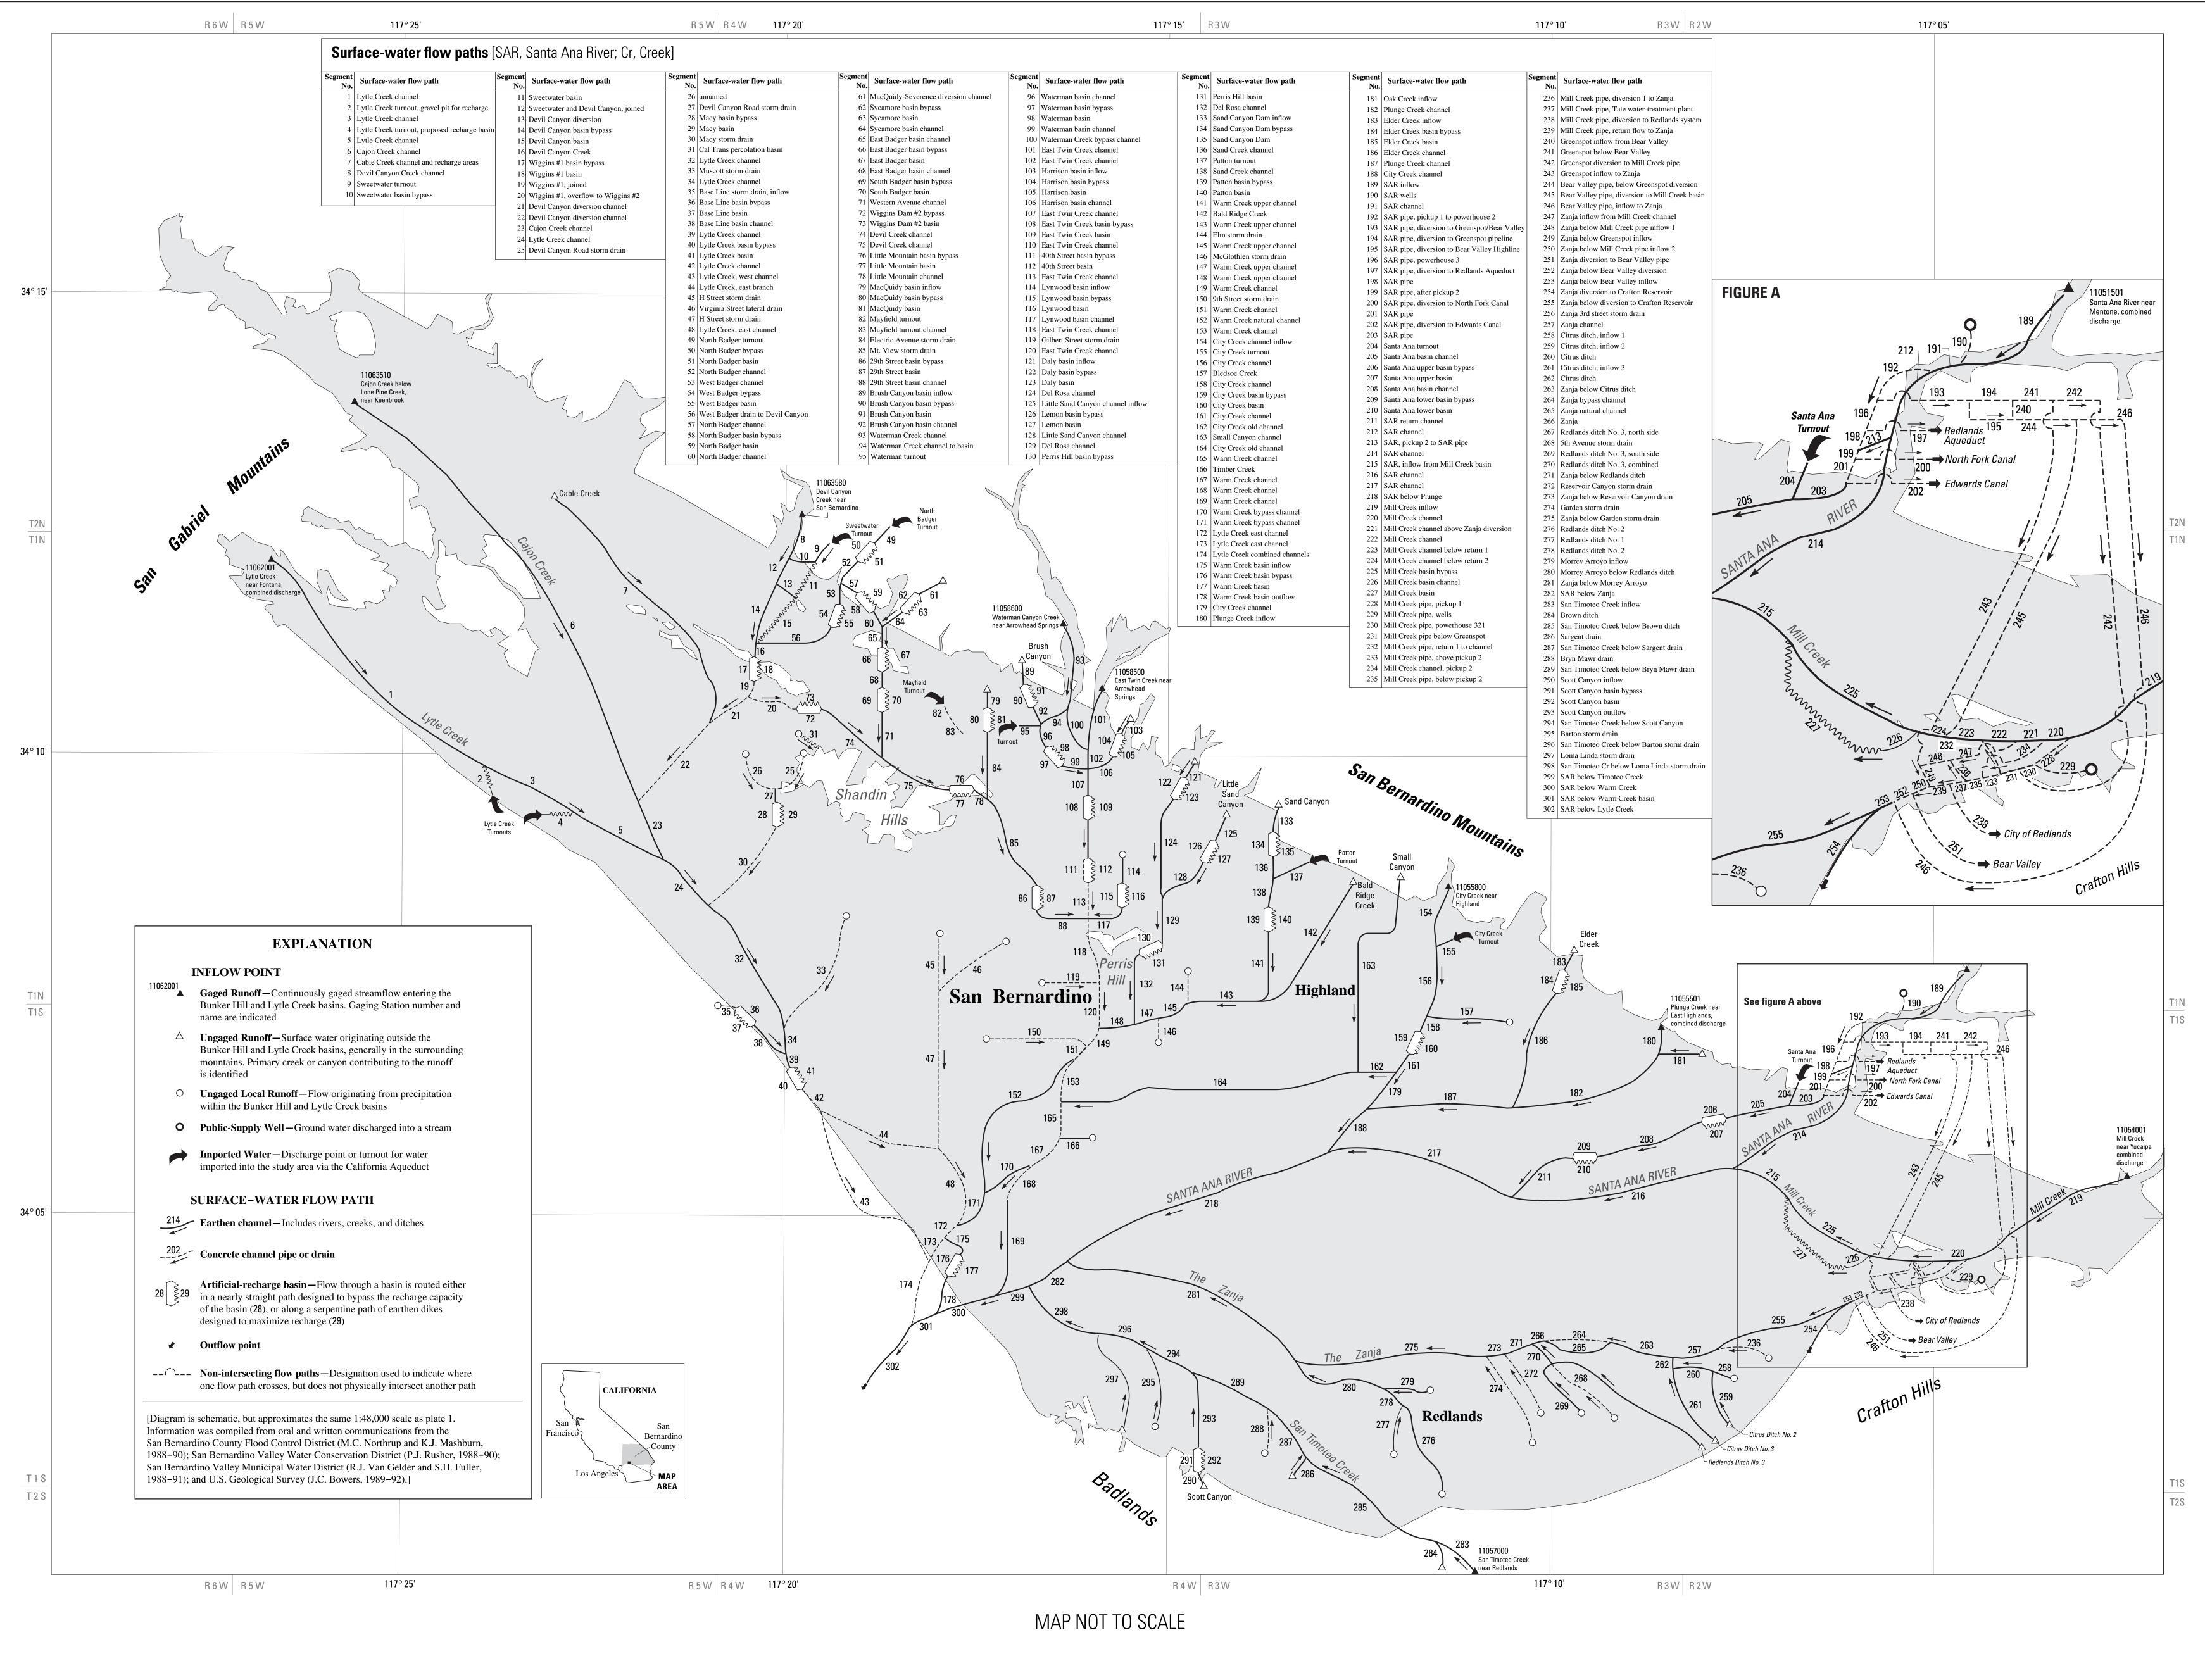

PREPARED IN COOPERATION WITH SAN BERNARDINO VALLEY MUNICIPAL WATER DISTRICT

Routing Diagram of Surface-Water Flow in the San Bernardino area, California, 1998

By Wesley R. Danskin, Kelly R. McPherson, and Linda R. Woolfenden 2006

## **OPEN-FILE REPORT 2005-1278**

Routing Diagram of Surface-Water Flow in the San Bernardino area, California, 1998–PLATE 2 Danskin, W.R., McPherson, K.R., and Woolfenden, L.R., 2006, Hydrology, Description of Computer Models,

and Evaluation of Selected Water-Management Alternatives in the San Bernardino Area, California

For more information on the USGS--the Federal source about the Earth,

For product and ordering information: