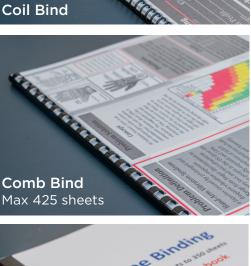

### **Binding price includes:**

Front cover—Clear plastic Back cover—Color or black

**Binding Options** 

Tape Bind 10-350 sheets

Saddle Stitch 8.5 x 11" up to 11 x 17"

to 350 sh

TITC

| Color<br>Cover | Black<br>Leatherette |
|----------------|----------------------|
| 11″            | 11″                  |
| \$2.50         | \$2.79               |
| Max 175        | Max 175              |
| \$3.50         | \$3.79               |
| Max 275        | Max 275              |
| 17″            | 17″                  |
| \$3.30         | \$3.59               |