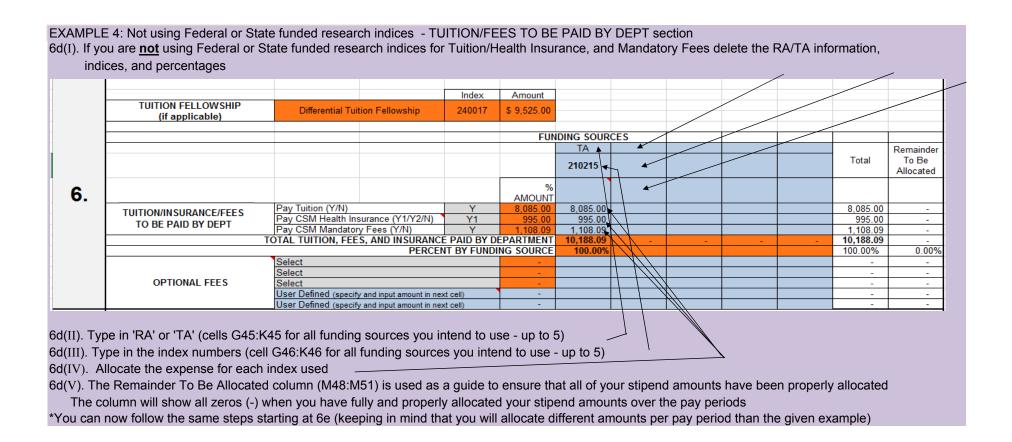

#### 6k(I). You can then allocate the expenses entering in new RA/TA classifications and new index numbers

6l(I). If the indices used in TUITION/INSURANCE/FEES section are not Federal or State funded research indices you can allocate OPTIONAL FEES to those indices