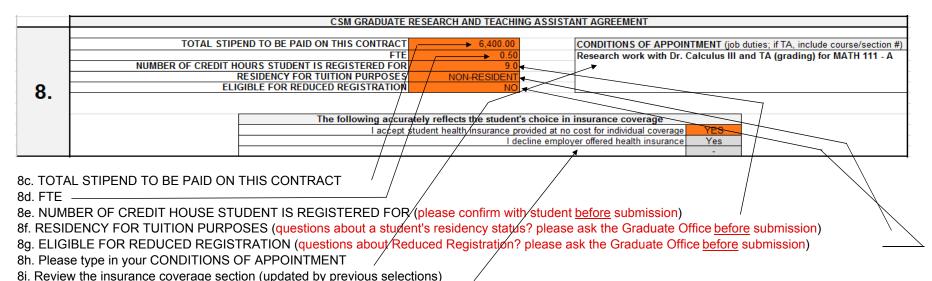

# "CSM GRADUATE RESEARCH AND TEACHING ASSISTANT AGREEMENT" SECTION 8.

7i. If any values are incorrect, you must check your selections/entries in the previous sections.

SECTION 8 view based upon previous entries/selections:

8a. Review the "CSM GRADUATE RESEARCH AND TEACHING ASSISTANT AGREEMENT" section

8b. Please review this section, in particular, with your student!