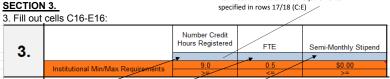

note: you wil get errors if your inputs do not meet the institutional requirements specified in rows 17/18 (C:E)

3a. Fill out cell C16 (credit hours student had registered for - please confirm with student)

3b. Fill out cell D16 (FTE)

3c. Fill out cell E16 (semi-monthly stipend - pay student will receive each pay period)