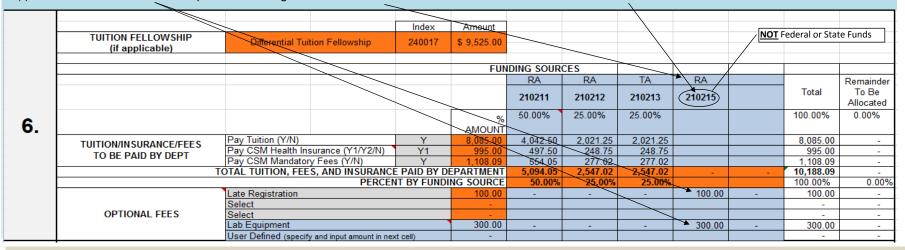

### "<u>TUITION AND FEES</u>" SECTION 6.

Initial SECTION 6 view based upon above entries/selections:

| ITIIIIIIII OLO | TON 6 view based upon above en        | 11100/30100110113.                            |          |              |            |        |          |   |   |         |                    |
|----------------|---------------------------------------|-----------------------------------------------|----------|--------------|------------|--------|----------|---|---|---------|--------------------|
|                |                                       |                                               | TI       | JITION & FEE | S          |        |          |   |   |         |                    |
|                |                                       |                                               |          |              |            |        |          |   |   |         |                    |
|                |                                       |                                               | Index    | Amount       |            |        |          |   |   |         |                    |
|                | TUITION FELLOWSHIP<br>(if applicable) | Differential Tuition Fellowship               | 240017   | \$ 9,525.00  | 4          |        |          |   |   |         |                    |
|                |                                       |                                               |          | FUN          | IDING SOUR | CES    |          |   |   |         |                    |
|                |                                       |                                               |          |              | RA         | RA     | TA ◆     |   |   |         | Remainder          |
|                |                                       |                                               |          |              | 210211     | 210212 | 210213 🗲 |   |   | Total   | To Be<br>Allocated |
| 6.             |                                       |                                               |          | %<br>AMOUNT  | 50.00%     | 25.00% | 25.00% ◀ |   |   | 100.00% | 0.00%              |
|                | TUITION/INSURANCE/FEES                | Pay Tuition (Y/N)                             | Select   | -            | -          | -      | -        |   |   | -       | -                  |
|                |                                       | Pay CSM Health Insurance (Y1/Y2/N)            | Select   | _            | -          | -      | _        |   |   | -       | -                  |
|                | TO BE PAID BY DEPT                    | Pay CSM Mandatory Fees (Y/N)                  | Select   | _            | -          | -      | -        |   |   | -       | -                  |
|                |                                       | TOTAL TUITION, FEES, AND INSURANCE            |          | EPARTMENT    | -          | -      | -        | - | - | -       | -                  |
|                |                                       |                                               |          | ING SOURCE   |            |        |          |   |   | 0.00%   | 100.00%            |
|                |                                       | Select                                        |          | -            |            |        |          |   |   | -       | -                  |
|                | 1                                     | Select                                        |          | -            |            |        |          |   |   | -       | -                  |
|                | OPTIONAL FEES                         | Select                                        |          | -            |            |        |          |   |   | _       | -                  |
|                |                                       | User Defined (specify and input amount in nex | xt cell) | -            |            |        |          |   |   | -       | -                  |
|                |                                       | User Defined (specify and input amount in nex |          | -            |            |        |          |   |   | -       | -                  |
|                | •                                     |                                               |          |              |            |        |          |   |   |         |                    |

6a. Cells C41:F41 (TUITION FELLOWSHIP) will populate ONLY based upon previous selections and entries.

6b. Cells G45:K45, G46:K46, G47:K47 populate automatically based upon previous selections and entries

- 6e. Make selections as necessary in the OPTIONAL FEES section
- 6i. There are predefined Optional Fees you can select to pay for (C52:C54)
- 6j. You can add additional fees you wish to pay for (C55:C56) adding the amount you wish you to pay (F55:56)

#### 6k(I). You can then allocate the expenses entering in new RA/TA classifications and new index numbers

6l(I). If the indices used in TUITION/INSURANCE/FEES section are not Federal or State funded research indices you can allocate OPTIONAL FEES to those indices

|    |                                       |                       |                         | Index       | Amount      |           |          |    |   |   |           |                    |
|----|---------------------------------------|-----------------------|-------------------------|-------------|-------------|-----------|----------|----|---|---|-----------|--------------------|
|    | TUITION FELLOWSHIP<br>(if applicable) | Differential Tuit     | ion Fellowship          | 240017      | \$ 9,525.00 |           |          |    |   |   |           |                    |
|    |                                       |                       |                         |             |             |           |          | // |   |   |           |                    |
|    |                                       |                       |                         |             | FUN         | DING SOUR | CES /    | /  |   |   |           |                    |
|    |                                       |                       |                         |             |             | TA        | //       |    |   |   |           | Remainder          |
|    |                                       |                       |                         |             |             | 210215    | //       |    |   |   | Total     | To Be<br>Allocated |
| 6. |                                       |                       |                         |             | %<br>AMOUNT |           |          |    |   |   |           |                    |
|    |                                       | Pay Tuition (Y/N)     |                         | Υ           | 8,085.00    | 8,085.00  |          |    |   |   | 8,085.00  | - <                |
|    | TO BE PAID BY DEPT                    | Pay CSM Health Ins    | urance (Y1/Y2/N)        | Y1          | 995.00      | 995.00    |          |    |   |   | 995.00    | -                  |
|    |                                       | Pay CSM Mandatory     |                         | Y           | 1,108.09    | 1,108.09  |          |    |   |   | 1,108.09  | -                  |
|    | T                                     | OTAL TUITION, FEE     | S, AND INSURANCE        | E PAID BY D | EPARTMENT   | 10,188.09 | / / -    | -  | - | - | 10,188.09 | -                  |
|    |                                       |                       | PERCEI                  | NT BY FUNDI | NG SOURCE   | 100.00%   | / /      |    |   |   | 100.00%   | 0.00%              |
|    |                                       | Late Registration     |                         |             | 100.00      | 100.00    | / -      | -  | - | - | 100.00    | -                  |
|    |                                       | Select                |                         |             | -           |           |          |    |   |   | -         | -                  |
|    | OPTIONAL FEES                         | Select                |                         |             | -           |           | /        |    |   |   | -         | -                  |
|    | 1                                     | Lab Equipment         |                         |             | 300.00      | 300.00    | <b>-</b> | -  | - | - | 300.00    | -                  |
|    |                                       | User Defined (specify | and input amount in nex | xt cell)    | -           |           |          |    |   |   | -         | -                  |