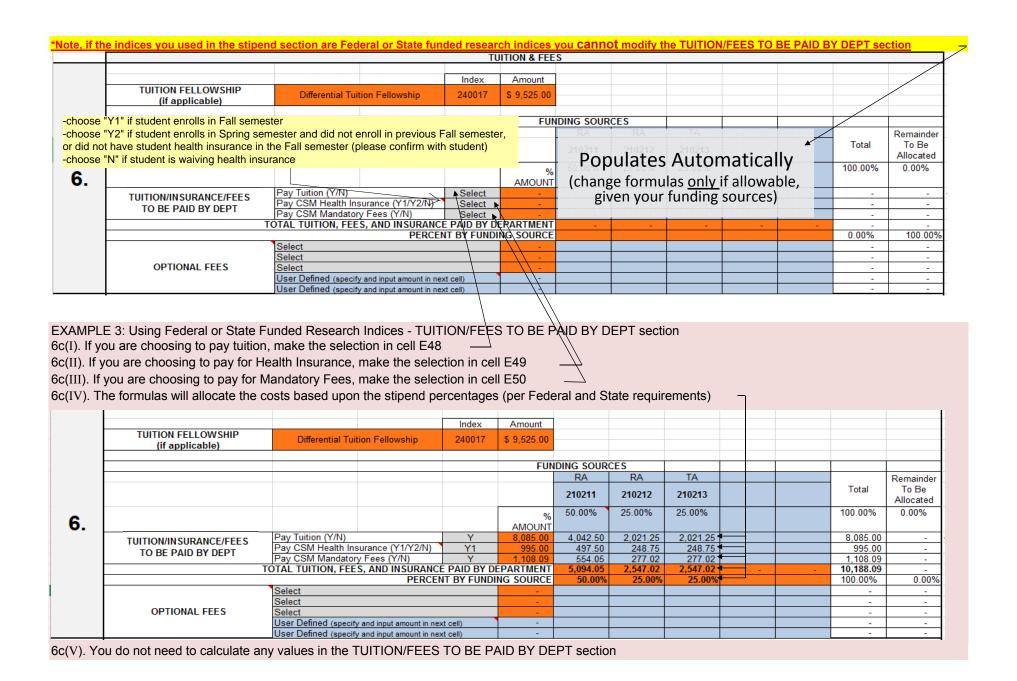

### "<u>TUITION AND FEES</u>" SECTION 6.

Initial SECTION 6 view based upon above entries/selections:

| ITIIIIIIII OLO | TON 6 view based upon above en        | 11100/30100110113.                            |          |              |            |        |          |   |   |         |                    |
|----------------|---------------------------------------|-----------------------------------------------|----------|--------------|------------|--------|----------|---|---|---------|--------------------|
|                |                                       |                                               | TI       | JITION & FEE | S          |        |          |   |   |         |                    |
|                |                                       |                                               |          |              |            |        |          |   |   |         |                    |
|                |                                       |                                               | Index    | Amount       |            |        |          |   |   |         |                    |
|                | TUITION FELLOWSHIP<br>(if applicable) | Differential Tuition Fellowship               | 240017   | \$ 9,525.00  | 4          |        |          |   |   |         |                    |
|                |                                       |                                               |          | FUN          | IDING SOUR | CES    |          |   |   |         |                    |
|                |                                       |                                               |          |              | RA         | RA     | TA ◆     |   |   |         | Remainder          |
|                |                                       |                                               |          |              | 210211     | 210212 | 210213 🗲 |   |   | Total   | To Be<br>Allocated |
| 6.             |                                       |                                               |          | %<br>AMOUNT  | 50.00%     | 25.00% | 25.00% ◀ |   |   | 100.00% | 0.00%              |
|                | TUITION/INSURANCE/FEES                | Pay Tuition (Y/N)                             | Select   | -            | -          | -      | -        |   |   | -       | -                  |
|                |                                       | Pay CSM Health Insurance (Y1/Y2/N)            | Select   | _            | -          | -      | _        |   |   | -       | -                  |
|                | TO BE PAID BY DEPT                    | Pay CSM Mandatory Fees (Y/N)                  | Select   | _            | -          | -      | -        |   |   | -       | -                  |
|                |                                       | TOTAL TUITION, FEES, AND INSURANCE            |          | EPARTMENT    | -          | -      | -        | - | - | -       | -                  |
|                |                                       |                                               |          | ING SOURCE   |            |        |          |   |   | 0.00%   | 100.00%            |
|                |                                       | Select                                        |          | -            |            |        |          |   |   | -       | -                  |
|                | 1                                     | Select                                        |          | -            |            |        |          |   |   | -       | -                  |
|                | OPTIONAL FEES                         | Select                                        |          | -            |            |        |          |   |   | _       | -                  |
|                |                                       | User Defined (specify and input amount in nex | xt cell) | -            |            |        |          |   |   | -       | -                  |
|                |                                       | User Defined (specify and input amount in nex |          | -            |            |        |          |   |   | -       | -                  |
|                | •                                     |                                               |          |              |            |        |          |   |   |         |                    |

6a. Cells C41:F41 (TUITION FELLOWSHIP) will populate ONLY based upon previous selections and entries.

6b. Cells G45:K45, G46:K46, G47:K47 populate automatically based upon previous selections and entries

- 6e. Make selections as necessary in the OPTIONAL FEES section
- 6i. There are predefined Optional Fees you can select to pay for (C52:C54)
- 6j. You can add additional fees you wish to pay for (C55:C56) adding the amount you wish you to pay (F55:56)

#### 6k(I). You can then allocate the expenses entering in new RA/TA classifications and new index numbers

6l(I). If the indices used in TUITION/INSURANCE/FEES section are not Federal or State funded research indices you can allocate OPTIONAL FEES to those indices