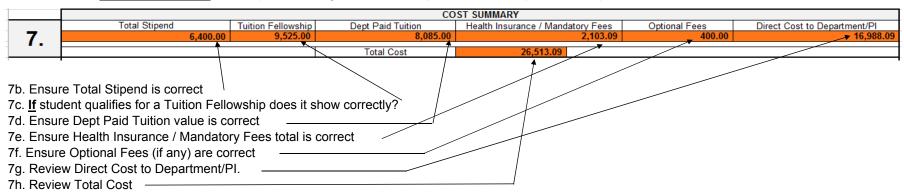

#### "COST SUMMARY" SECTION 7.

SECTION 7 view based upon previous entries/selections:

7a. Review the "COST SUMMARY" section (this section gives totals, not specific indices or percent effort)

8