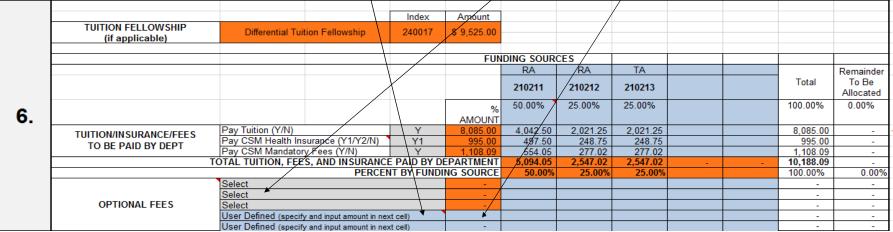

#### 6k(I). You can then allocate the expenses entering in new RA/TA classifications and new index numbers

6l(I). If the indices used in TUITION/INSURANCE/FEES section are not Federal or State funded research indices you can allocate OPTIONAL FEES to those indices