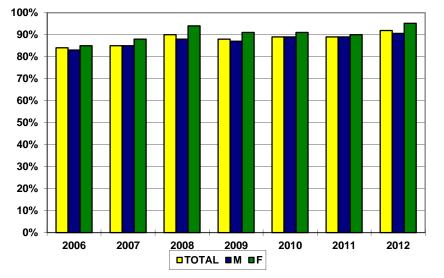

# PERSISTENCE RATES -- FRESHMAN COHORT BY GENDER

| FALL | CC    | DHOR' | T   | Y     | EAR 2 |     | Y     | EAR 3 |     | YI    | EAR 4 |     | Y     | 'EAR 5 |     |
|------|-------|-------|-----|-------|-------|-----|-------|-------|-----|-------|-------|-----|-------|--------|-----|
|      | TOTAL | Μ     | F   | TOTAL | М     | F   | TOTAL | М     | F   | TOTAL | Μ     | F   | TOTAL | Μ      | F   |
|      |       |       |     |       |       |     |       |       |     |       |       |     |       |        |     |
| 2003 | 690   | 545   | 145 | 84%   | 83%   | 90% | 77%   | 75%   | 81% | 71%   | 70%   | 76% | 27%   | 27%    | 27% |
| 2004 | 747   | 574   | 173 | 81%   | 80%   | 86% | 71%   | 70%   | 75% | 67%   | 66%   | 72% | 23%   | 25%    | 18% |
| 2005 | 825   | 664   | 161 | 87%   | 88%   | 83% | 78%   | 79%   | 76% | 74%   | 75%   | 72% | 33%   | 34%    | 31% |
| 2006 | 771   | 585   | 186 | 84%   | 83%   | 85% | 74%   | 74%   | 76% | 71%   | 71%   | 75% | 29%   | 31%    | 25% |
| 2007 | 780   | 611   | 169 | 85%   | 85%   | 88% | 78%   | 77%   | 81% | 74%   | 74%   | 74% | 30%   | 31%    | 26% |
| 2008 | 848   | 597   | 251 | 90%   | 88%   | 94% | 83%   | 82%   | 86% | 79%   | 78%   | 82% | 33%   | 35%    | 31% |
| 2009 | 879   | 658   | 221 | 88%   | 87%   | 91% | 82%   | 81%   | 87% | 79%   | 77%   | 85% | 29%   | 30%    | 26% |
| 2010 | 875   | 644   | 231 | 89%   | 89%   | 91% | 83%   | 82%   | 86% | 80%   | 78%   | 84% |       |        |     |
| 2011 | 879   | 656   | 223 | 89%   | 89%   | 90% | 84%   | 83%   | 87% |       |       |     |       |        |     |
| 2012 | 949   | 679   | 270 | 92%   | 91%   | 95% |       |       |     |       |       |     |       |        |     |

### FRESHMAN TO SOPHOMORE PERSISTENCE RATE