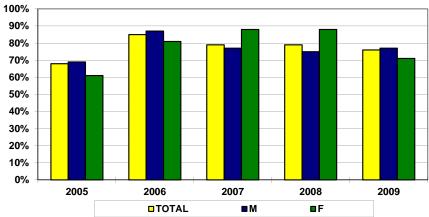

# PERSISTENCE RATES -- FRESHMAN COHORT BY ORIGINAL TUITION CLASSIFICATION

| FALL | С     | OHOR <sup>-</sup> | Г   |       | YEAR 2 |     | YEAR 3 |     |     | YEAR 4 |     |     | YEAR 5 |     |     |
|------|-------|-------------------|-----|-------|--------|-----|--------|-----|-----|--------|-----|-----|--------|-----|-----|
|      | TOTAL | RES               | NON | TOTAL | RES    | NON | TOTAL  | RES | NON | TOTAL  | RES | NON | TOTAL  | RES | NON |
|      |       |                   |     |       |        |     |        |     |     |        |     |     |        |     |     |
| 2003 | 690   | 525               | 165 | 84%   | 86%    | 79% | 77%    | 79% | 68% | 71%    | 74% | 64% | 27%    | 29% | 20% |
| 2004 | 747   | 572               | 175 | 81%   | 84%    | 74% | 71%    | 73% | 63% | 67%    | 69% | 59% | 23%    | 26% | 17% |
| 2005 | 825   | 613               | 212 | 87%   | 87%    | 87% | 78%    | 78% | 78% | 74%    | 74% | 74% | 33%    | 33% | 35% |
| 2006 | 771   | 565               | 206 | 84%   | 85%    | 78% | 74%    | 76% | 71% | 71%    | 73% | 69% | 29%    | 31% | 25% |
| 2007 | 780   | 551               | 229 | 85%   | 87%    | 83% | 78%    | 79% | 73% | 74%    | 74% | 70% | 30%    | 30% | 31% |
| 2008 | 848   | 585               | 263 | 90%   | 91%    | 86% | 83%    | 86% | 76% | 79%    | 83% | 71% | 33%    | 33% | 34% |
| 2009 | 879   | 597               | 282 | 88%   | 90%    | 85% | 82%    | 84% | 78% | 79%    | 81% | 76% | 29%    | 30% | 26% |
| 2010 | 875   | 562               | 313 | 89%   | 90%    | 88% | 83%    | 85% | 81% | 80%    | 81% | 77% |        |     |     |
| 2011 | 879   | 523               | 356 | 89%   | 92%    | 85% | 84%    | 86% | 80% |        |     |     |        |     |     |
| 2012 | 949   | 570               | 379 | 92%   | 92%    | 92% |        |     |     |        |     |     |        |     |     |

### SOPHOMORE TO JUNIOR PERSISTENCE RATE