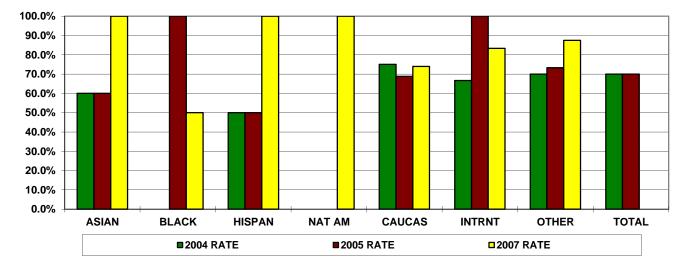

## GRADUATION RATES -- FRESHMAN COHORT BY ETHNICITY

| ETHNICITY   | ASIAN | BLACK | HISPAN | NAT AM | CAUCAS | INTRNT | UNASW | TOTAL |
|-------------|-------|-------|--------|--------|--------|--------|-------|-------|
|             |       |       |        |        |        |        |       |       |
| 2004 COHORT | 39    | 9     | 41     | 3      | 590    | 19     | 45    | 746   |
| 2004 RATE   | 64.1% | 66.6% | 51.2%  | 33.0%  | 63.9%  | 68.4%  | 71.1% | 63.7% |
| 2005 COHORT | 35    | 13    | 59     | 9      | 634    | 21     | 53    | 824   |
| 2005 RATE   | 62.9% | 53.8% | 54.2%  | 44.4%  | 69.7%  | 100.0% | 83.0% | 69.4% |
| 2006 COHORT | 36    | 8     | 50     | 15     | 560    | 40     | 62    | 771   |
| 2006 RATE   | 80.6% | 75.0% | 68.0%  | 53.3%  | 65.5%  | 67.5%  | 61.3% | 66.0% |
| 2007 COHORT | 36    | 12    | 53     | 3      | 522    | 54     | 99    | 779   |
| 2007RATE    | 80.6% | 41.7% | 66.0%  | 33.3%  | 70.5%  | 66.7%  | 69.7% | 69.7% |

**GRADUATION RATES BY ETHNICITY** 