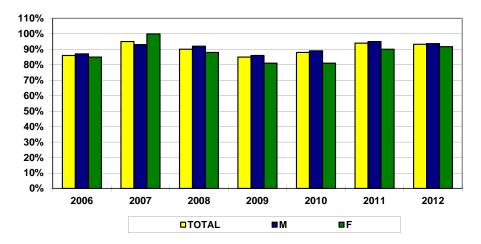

# PERSISTENCE RATES -- FRESHMAN COHORT BY GENDER

| FALL | CC    | DHOR' | T   | Y     | EAR 2 |     | Y     | EAR 3 |     | YI    | EAR 4 |     | Y     | 'EAR 5 |     |
|------|-------|-------|-----|-------|-------|-----|-------|-------|-----|-------|-------|-----|-------|--------|-----|
|      | TOTAL | Μ     | F   | TOTAL | М     | F   | TOTAL | М     | F   | TOTAL | Μ     | F   | TOTAL | Μ      | F   |
|      |       |       |     |       |       |     |       |       |     |       |       |     |       |        |     |
| 2003 | 690   | 545   | 145 | 84%   | 83%   | 90% | 77%   | 75%   | 81% | 71%   | 70%   | 76% | 27%   | 27%    | 27% |
| 2004 | 747   | 574   | 173 | 81%   | 80%   | 86% | 71%   | 70%   | 75% | 67%   | 66%   | 72% | 23%   | 25%    | 18% |
| 2005 | 825   | 664   | 161 | 87%   | 88%   | 83% | 78%   | 79%   | 76% | 74%   | 75%   | 72% | 33%   | 34%    | 31% |
| 2006 | 771   | 585   | 186 | 84%   | 83%   | 85% | 74%   | 74%   | 76% | 71%   | 71%   | 75% | 29%   | 31%    | 25% |
| 2007 | 780   | 611   | 169 | 85%   | 85%   | 88% | 78%   | 77%   | 81% | 74%   | 74%   | 74% | 30%   | 31%    | 26% |
| 2008 | 848   | 597   | 251 | 90%   | 88%   | 94% | 83%   | 82%   | 86% | 79%   | 78%   | 82% | 33%   | 35%    | 31% |
| 2009 | 879   | 658   | 221 | 88%   | 87%   | 91% | 82%   | 81%   | 87% | 79%   | 77%   | 85% | 29%   | 30%    | 26% |
| 2010 | 875   | 644   | 231 | 89%   | 89%   | 91% | 83%   | 82%   | 86% | 80%   | 78%   | 84% |       |        |     |
| 2011 | 879   | 656   | 223 | 89%   | 89%   | 90% | 84%   | 83%   | 87% |       |       |     |       |        |     |
| 2012 | 949   | 679   | 270 | 92%   | 91%   | 95% |       |       |     |       |       |     |       |        |     |

### FRESHMAN TO SOPHOMORE PERSISTENCE RATE