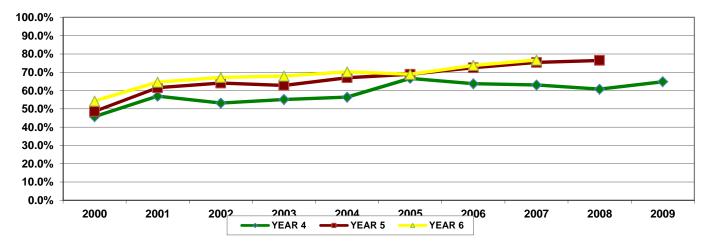

# **GRADUATION RATES -- FRESHMAN COHORT**

| FALL  |        | REVISED | END    | OF    | END    | OF    | END | OF    |
|-------|--------|---------|--------|-------|--------|-------|-----|-------|
| TERM  | COHORT | COHORT  | YEAR 4 |       | YEAR 5 |       | YEA | R 6   |
|       |        |         |        |       |        |       |     |       |
| 2000  | 632    | 632     | 256    | 40.5% | 161    | 66.0% | 26  | 70.1% |
| 2001  | 597    | 597     | 237    | 39.7% | 142    | 63.5% | 27  | 68.0% |
| 2002  | 564    | 564     | 235    | 41.7% | 147    | 67.7% | 26  | 72.3% |
| 2003  | 690    | 690     | 270    | 39.1% | 169    | 63.6% | 34  | 68.6% |
| 2004* | 747    | 746     | 274    | 36.7% | 165    | 58.8% | 36  | 63.7% |
| 2005* | 825    | 824     | 309    | 37.5% | 222    | 64.4% | 41  | 69.4% |
| 2006  | 771    | 771     | 272    | 35.3% | 209    | 62.4% | 28  | 66.0% |
| 2007* | 780    | 779     | 299    | 38.4% | 199    | 63.9% | 45  | 69.7% |
| 2008* | 848    | 845     | 353    | 41.8% | 239    | 70.1% |     |       |
| 2009* | 879    | 878     | 387    | 44.1% |        |       |     |       |

### **TOTAL GRADUATION RATES -- FRESHMAN COHORT**