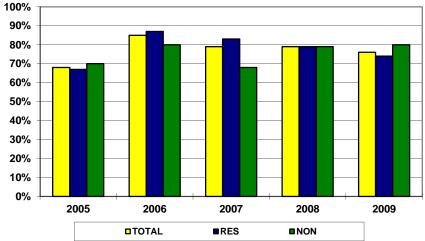

# PERSISTENCE RATES -- FRESHMAN COHORT BY ORIGINAL TUITION CLASSIFICATION

| FALL | С     | OHOR <sup>-</sup> | Г   |       | YEAR 2 |     | YEAR 3 |     |     | YEAR 4 |     |     | YEAR 5 |     |     |
|------|-------|-------------------|-----|-------|--------|-----|--------|-----|-----|--------|-----|-----|--------|-----|-----|
|      | TOTAL | RES               | NON | TOTAL | RES    | NON | TOTAL  | RES | NON | TOTAL  | RES | NON | TOTAL  | RES | NON |
|      |       |                   |     |       |        |     |        |     |     |        |     |     |        |     |     |
| 2003 | 690   | 525               | 165 | 84%   | 86%    | 79% | 77%    | 79% | 68% | 71%    | 74% | 64% | 27%    | 29% | 20% |
| 2004 | 747   | 572               | 175 | 81%   | 84%    | 74% | 71%    | 73% | 63% | 67%    | 69% | 59% | 23%    | 26% | 17% |
| 2005 | 825   | 613               | 212 | 87%   | 87%    | 87% | 78%    | 78% | 78% | 74%    | 74% | 74% | 33%    | 33% | 35% |
| 2006 | 771   | 565               | 206 | 84%   | 85%    | 78% | 74%    | 76% | 71% | 71%    | 73% | 69% | 29%    | 31% | 25% |
| 2007 | 780   | 551               | 229 | 85%   | 87%    | 83% | 78%    | 79% | 73% | 74%    | 74% | 70% | 30%    | 30% | 31% |
| 2008 | 848   | 585               | 263 | 90%   | 91%    | 86% | 83%    | 86% | 76% | 79%    | 83% | 71% | 33%    | 33% | 34% |
| 2009 | 879   | 597               | 282 | 88%   | 90%    | 85% | 82%    | 84% | 78% | 79%    | 81% | 76% | 29%    | 30% | 26% |
| 2010 | 875   | 562               | 313 | 89%   | 90%    | 88% | 83%    | 85% | 81% | 80%    | 81% | 77% |        |     |     |
| 2011 | 879   | 523               | 356 | 89%   | 92%    | 85% | 84%    | 86% | 80% |        |     |     |        |     |     |
| 2012 | 949   | 570               | 379 | 92%   | 92%    | 92% |        |     |     |        |     |     |        |     |     |

### SOPHOMORE TO JUNIOR PERSISTENCE RATE