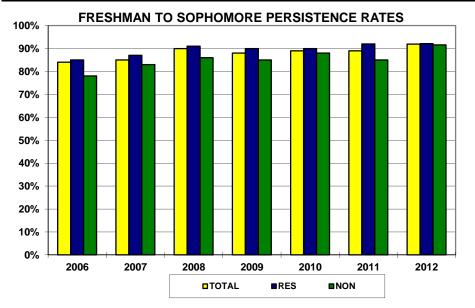

### FRESHMAN TO SOPHOMORE PERSISTENCE RATE

# PERSISTENCE RATES -- FRESHMAN COHORT BY GENDER

| FALL | CC    | DHOR' | T   | Y     | EAR 2 |     | Y     | EAR 3 |     | YI    | EAR 4 |     | Y     | 'EAR 5 |     |
|------|-------|-------|-----|-------|-------|-----|-------|-------|-----|-------|-------|-----|-------|--------|-----|
|      | TOTAL | Μ     | F   | TOTAL | М     | F   | TOTAL | М     | F   | TOTAL | Μ     | F   | TOTAL | Μ      | F   |
|      |       |       |     |       |       |     |       |       |     |       |       |     |       |        |     |
| 2003 | 690   | 545   | 145 | 84%   | 83%   | 90% | 77%   | 75%   | 81% | 71%   | 70%   | 76% | 27%   | 27%    | 27% |
| 2004 | 747   | 574   | 173 | 81%   | 80%   | 86% | 71%   | 70%   | 75% | 67%   | 66%   | 72% | 23%   | 25%    | 18% |
| 2005 | 825   | 664   | 161 | 87%   | 88%   | 83% | 78%   | 79%   | 76% | 74%   | 75%   | 72% | 33%   | 34%    | 31% |
| 2006 | 771   | 585   | 186 | 84%   | 83%   | 85% | 74%   | 74%   | 76% | 71%   | 71%   | 75% | 29%   | 31%    | 25% |
| 2007 | 780   | 611   | 169 | 85%   | 85%   | 88% | 78%   | 77%   | 81% | 74%   | 74%   | 74% | 30%   | 31%    | 26% |
| 2008 | 848   | 597   | 251 | 90%   | 88%   | 94% | 83%   | 82%   | 86% | 79%   | 78%   | 82% | 33%   | 35%    | 31% |
| 2009 | 879   | 658   | 221 | 88%   | 87%   | 91% | 82%   | 81%   | 87% | 79%   | 77%   | 85% | 29%   | 30%    | 26% |
| 2010 | 875   | 644   | 231 | 89%   | 89%   | 91% | 83%   | 82%   | 86% | 80%   | 78%   | 84% |       |        |     |
| 2011 | 879   | 656   | 223 | 89%   | 89%   | 90% | 84%   | 83%   | 87% |       |       |     |       |        |     |
| 2012 | 949   | 679   | 270 | 92%   | 91%   | 95% |       |       |     |       |       |     |       |        |     |