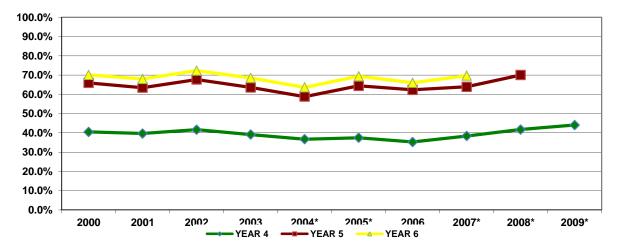

# **GRADUATION RATES -- FRESHMAN COHORT**

| FALL  |        | REVISED | END    | OF    | END    | OF    | END | OF    |
|-------|--------|---------|--------|-------|--------|-------|-----|-------|
| TERM  | COHORT | COHORT  | YEAR 4 |       | YEAR 5 |       | YEA | R 6   |
|       |        |         |        |       |        |       |     |       |
| 2000  | 632    | 632     | 256    | 40.5% | 161    | 66.0% | 26  | 70.1% |
| 2001  | 597    | 597     | 237    | 39.7% | 142    | 63.5% | 27  | 68.0% |
| 2002  | 564    | 564     | 235    | 41.7% | 147    | 67.7% | 26  | 72.3% |
| 2003  | 690    | 690     | 270    | 39.1% | 169    | 63.6% | 34  | 68.6% |
| 2004* | 747    | 746     | 274    | 36.7% | 165    | 58.8% | 36  | 63.7% |
| 2005* | 825    | 824     | 309    | 37.5% | 222    | 64.4% | 41  | 69.4% |
| 2006  | 771    | 771     | 272    | 35.3% | 209    | 62.4% | 28  | 66.0% |
| 2007* | 780    | 779     | 299    | 38.4% | 199    | 63.9% | 45  | 69.7% |
| 2008* | 848    | 845     | 353    | 41.8% | 239    | 70.1% |     |       |
| 2009* | 879    | 878     | 387    | 44.1% |        |       |     |       |

\*Cohorts have been revised due to exlusions.

### **TOTAL GRADUATION RATES -- FRESHMAN COHORT**