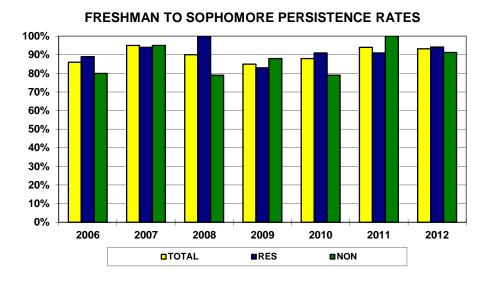

# PERSISTENCE RATES -- FRESHMAN COHORT BY GENDER

| FALL | CC    | DHOR' | T   | Y     | EAR 2 |     | Y     | EAR 3 |     | YI    | EAR 4 |     | Y     | 'EAR 5 |     |
|------|-------|-------|-----|-------|-------|-----|-------|-------|-----|-------|-------|-----|-------|--------|-----|
|      | TOTAL | Μ     | F   | TOTAL | М     | F   | TOTAL | М     | F   | TOTAL | Μ     | F   | TOTAL | Μ      | F   |
|      |       |       |     |       |       |     |       |       |     |       |       |     |       |        |     |
| 2003 | 690   | 545   | 145 | 84%   | 83%   | 90% | 77%   | 75%   | 81% | 71%   | 70%   | 76% | 27%   | 27%    | 27% |
| 2004 | 747   | 574   | 173 | 81%   | 80%   | 86% | 71%   | 70%   | 75% | 67%   | 66%   | 72% | 23%   | 25%    | 18% |
| 2005 | 825   | 664   | 161 | 87%   | 88%   | 83% | 78%   | 79%   | 76% | 74%   | 75%   | 72% | 33%   | 34%    | 31% |
| 2006 | 771   | 585   | 186 | 84%   | 83%   | 85% | 74%   | 74%   | 76% | 71%   | 71%   | 75% | 29%   | 31%    | 25% |
| 2007 | 780   | 611   | 169 | 85%   | 85%   | 88% | 78%   | 77%   | 81% | 74%   | 74%   | 74% | 30%   | 31%    | 26% |
| 2008 | 848   | 597   | 251 | 90%   | 88%   | 94% | 83%   | 82%   | 86% | 79%   | 78%   | 82% | 33%   | 35%    | 31% |
| 2009 | 879   | 658   | 221 | 88%   | 87%   | 91% | 82%   | 81%   | 87% | 79%   | 77%   | 85% | 29%   | 30%    | 26% |
| 2010 | 875   | 644   | 231 | 89%   | 89%   | 91% | 83%   | 82%   | 86% | 80%   | 78%   | 84% |       |        |     |
| 2011 | 879   | 656   | 223 | 89%   | 89%   | 90% | 84%   | 83%   | 87% |       |       |     |       |        |     |
| 2012 | 949   | 679   | 270 | 92%   | 91%   | 95% |       |       |     |       |       |     |       |        |     |

### FRESHMAN TO SOPHOMORE PERSISTENCE RATE