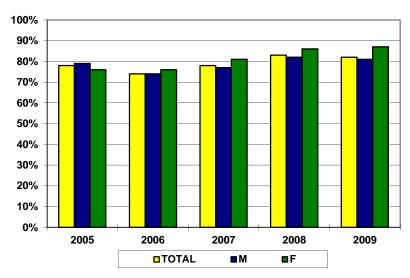

# PERSISTENCE RATES -- FRESHMAN COHORT BY GENDER

| FALL | CC    | DHOR' | T   | Y     | EAR 2 |     | Y     | EAR 3 |     | YI    | EAR 4 |     | Y     | 'EAR 5 |     |
|------|-------|-------|-----|-------|-------|-----|-------|-------|-----|-------|-------|-----|-------|--------|-----|
|      | TOTAL | Μ     | F   | TOTAL | М     | F   | TOTAL | М     | F   | TOTAL | Μ     | F   | TOTAL | Μ      | F   |
|      |       |       |     |       |       |     |       |       |     |       |       |     |       |        |     |
| 2003 | 690   | 545   | 145 | 84%   | 83%   | 90% | 77%   | 75%   | 81% | 71%   | 70%   | 76% | 27%   | 27%    | 27% |
| 2004 | 747   | 574   | 173 | 81%   | 80%   | 86% | 71%   | 70%   | 75% | 67%   | 66%   | 72% | 23%   | 25%    | 18% |
| 2005 | 825   | 664   | 161 | 87%   | 88%   | 83% | 78%   | 79%   | 76% | 74%   | 75%   | 72% | 33%   | 34%    | 31% |
| 2006 | 771   | 585   | 186 | 84%   | 83%   | 85% | 74%   | 74%   | 76% | 71%   | 71%   | 75% | 29%   | 31%    | 25% |
| 2007 | 780   | 611   | 169 | 85%   | 85%   | 88% | 78%   | 77%   | 81% | 74%   | 74%   | 74% | 30%   | 31%    | 26% |
| 2008 | 848   | 597   | 251 | 90%   | 88%   | 94% | 83%   | 82%   | 86% | 79%   | 78%   | 82% | 33%   | 35%    | 31% |
| 2009 | 879   | 658   | 221 | 88%   | 87%   | 91% | 82%   | 81%   | 87% | 79%   | 77%   | 85% | 29%   | 30%    | 26% |
| 2010 | 875   | 644   | 231 | 89%   | 89%   | 91% | 83%   | 82%   | 86% | 80%   | 78%   | 84% |       |        |     |
| 2011 | 879   | 656   | 223 | 89%   | 89%   | 90% | 84%   | 83%   | 87% |       |       |     |       |        |     |
| 2012 | 949   | 679   | 270 | 92%   | 91%   | 95% |       |       |     |       |       |     |       |        |     |

### SOPHOMORE TO JUNIOR PERSISTENCE RATE