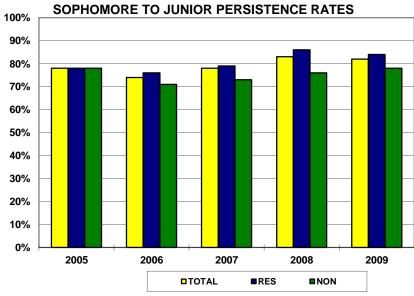

| 29%    | 31% | 25% |
| 2007 | 780   | 551               | 229 | 85%   | 87%    | 83% | 78%    | 79% | 73% | 74%    | 74% | 70% | 30%    | 30% | 31% |
| 2008 | 848   | 585               | 263 | 90%   | 91%    | 86% | 83%    | 86% | 76% | 79%    | 83% | 71% | 33%    | 33% | 34% |
| 2009 | 879   | 597               | 282 | 88%   | 90%    | 85% | 82%    | 84% | 78% | 79%    | 81% | 76% | 29%    | 30% | 26% |
| 2010 | 875   | 562               | 313 | 89%   | 90%    | 88% | 83%    | 85% | 81% | 80%    | 81% | 77% |        |     |     |
| 2011 | 879   | 523               | 356 | 89%   | 92%    | 85% | 84%    | 86% | 80% |        |     |     |        |     |     |
| 2012 | 949   | 570               | 379 | 92%   | 92%    | 92% |        |     |     |        |     |     |        |     |     |







# **GRADUATION RATES -- TRANSFER COHORT**

| FALL<br>TERM | COHORT | REVISED<br>COHORT |    |       | END OF<br>YEAR 5 |       | END OF<br>YEAR 6 |       |
|--------------|--------|-------------------|----|-------|------------------|-------|------------------|-------|
|              |        |                   |    |       |                  |       |                  |       |
| 2000         | 70     | 70                | 32 | 45.7% | 2                | 48.6% | 4                | 54.3% |
| 2001         | 65     | 65                | 37 | 56.9% | 3                | 61.5% | 2                | 64.6% |
| 2002         | 64     | 64                | 34 | 53.1% | 7                | 64.1% | 2                | 67.2% |
| 2003         | 78     | 78                | 43 | 55.1% | 6