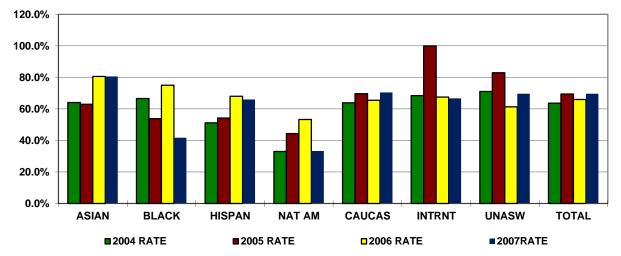

## GRADUATION RATES -- FRESHMAN COHORT BY ETHNICITY

| ETHNICITY   | ASIAN | BLACK | HISPAN | NAT AM | CAUCAS | INTRNT | UNASW | TOTAL |
|-------------|-------|-------|--------|--------|--------|--------|-------|-------|
|             |       |       |        |        |        |        |       |       |
| 2004 COHORT | 39    | 9     | 41     | 3      | 590    | 19     | 45    | 746   |
| 2004 RATE   | 64.1% | 66.6% | 51.2%  | 33.0%  | 63.9%  | 68.4%  | 71.1% | 63.7% |
| 2005 COHORT | 35    | 13    | 59     | 9      | 634    | 21     | 53    | 824   |
| 2005 RATE   | 62.9% | 53.8% | 54.2%  | 44.4%  | 69.7%  | 100.0% | 83.0% | 69.4% |
| 2006 COHORT | 36    | 8     | 50     | 15     | 560    | 40     | 62    | 771   |
| 2006 RATE   | 80.6% | 75.0% | 68.0%  | 53.3%  | 65.5%  | 67.5%  | 61.3% | 66.0% |
| 2007 COHORT | 36    | 12    | 53     | 3      | 522    | 54     | 99    | 779   |
| 2007RATE    | 80.6% | 41.7% | 66.0%  | 33.3%  | 70.5%  | 66.7%  | 69.7% | 69.7% |

**GRADUATION RATES BY ETHNICITY** 