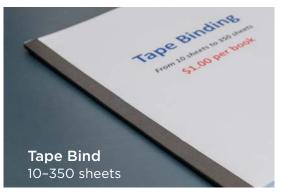

# **Binding Options**

| Color<br>Cover | Black<br>Leatherette |
|----------------|----------------------|
| 11"            | 11"                  |
| \$1.00         | \$1.29               |