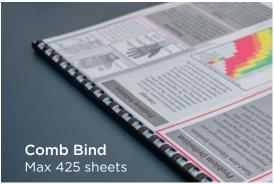

# **Binding Options**

| Color<br>Cover | Black<br>Leatherette |
|----------------|----------------------|
| 11"            | 11"                  |
| \$2.50         | \$2.79               |
| Max 175        | Max 175              |
| \$3.50         | \$3.79               |
| Max 275        | Max 275              |
| 17"            | 17"                  |
| \$3.30         | \$3.59               |