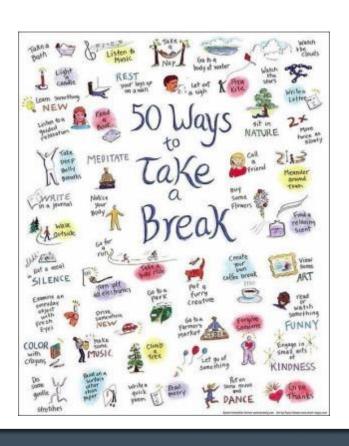

# THESIS WRITER'S WORKSHOP: STRESS-MANAGEMENT TIPS

OCTOBER 12, 2017

Lauren Jensen, LCSW
Outreach Coordinator at the Counseling Center



## Why Are We Here?

▶ Thesis + Writing + Everything Else in Your Life = Stress



## Stress Management

- How do you deal with stress?
  - Partner up
  - Share new ideas
- What's going to help you?
  - This semester, in this season...



## Self-Care

#### What is it?



#### Self-Care Circle



# So What, Now What?

- Supports on campus
- Your strengths
- One-minute mindfulness
- **► TAO**
- Your takeaway



## **Contact Information**

### **Counseling Center**

- 2<sup>nd</sup> Floor of the Student Wellness Center
- 303-273-3377
- COUNSELING.MINES.EDU
- Wellness Workshops



THANK YOU!